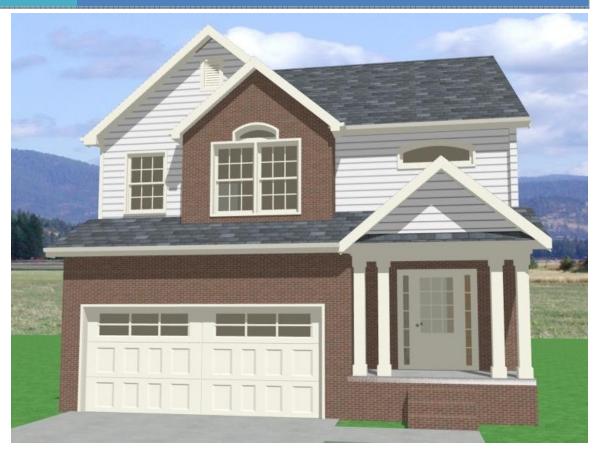

## Shiloh

| STORIES CEILING HT. 1ST FLOOR CEILING HT. 2ND FLOOR GARAGE SQ. FT. BEDROOM # BATH# SQ. FT. 1ST FLOOR | 2<br>8'<br>8'<br>373 sf<br>3<br>2 1/2<br>680 sf | FIRST FLOOR |
|------------------------------------------------------------------------------------------------------|-------------------------------------------------|-------------|
| SQ. FT. 1ST FLOOR                                                                                    | 680 sf                                          |             |
| SQ. FT. 2ND FLOOR                                                                                    | 99 <b>1 sf</b>                                  |             |
| SQ. FT. TOTAL                                                                                        | 1671 sf                                         |             |

## Shiloh