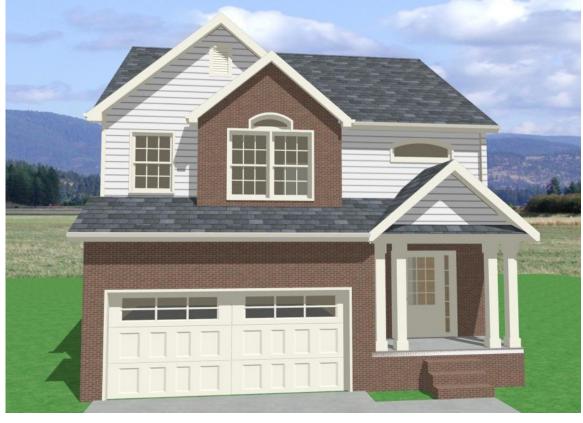

## Shiloh

| STORIES CEILING HT. 1ST FLOOR CEILING HT. 2ND FLOOR GARAGE SQ. FT. BEDROOM # BATH# SQ. FT. 1ST FLOOR | 2<br>8'<br>8'<br>373 sf<br>3<br>2 1/2<br>680 sf | FIRST FLOOR |
|------------------------------------------------------------------------------------------------------|-------------------------------------------------|-------------|
| SQ. FT. 1ST FLOOR                                                                                    | 680 sf                                          |             |
| SQ. FT. 2ND FLOOR                                                                                    | 99 <b>1 sf</b>                                  |             |
| SQ. FT. TOTAL                                                                                        | 1671 sf                                         |             |

## Shiloh