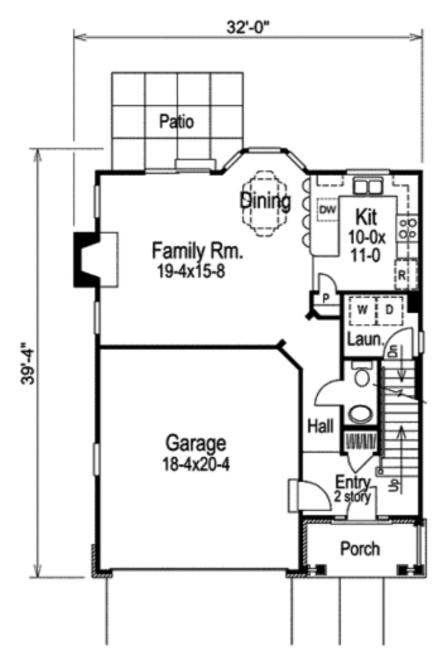

## Shiloh

| STORIES CEILING HT. 1ST FLOOR CEILING HT. 2ND FLOOR GARAGE SQ. FT. BEDROOM # BATH# SQ. FT. 1ST FLOOR | 2<br>8'<br>8'<br>373 sf<br>3<br>2 1/2<br>680 sf | FIRST FLOOR |
|------------------------------------------------------------------------------------------------------|-------------------------------------------------|-------------|
| SQ. FT. 1ST FLOOR                                                                                    | 680 sf                                          |             |
| SQ. FT. 2ND FLOOR                                                                                    | 99 <b>1 sf</b>                                  |             |
| SQ. FT. TOTAL                                                                                        | 1671 sf                                         |             |